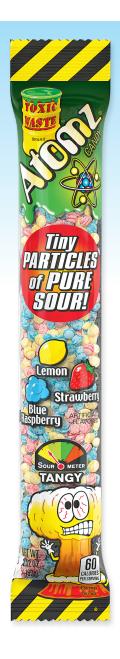

## Toxic Waste® Brand Atomz®

## **Nutrition Facts** Serving size 1½ tbsp (15g) **Amount Per Serving** 60 **Calories** % Daily Value\* Total Fat Og Sodium 15mg 1% Total Carbohydrate 13g 5% Total Sugars 9g Includes 9g Added Sugars 18% **Protein** Og Not a significant source of saturated fat, trans fat, cholesterol dietary fiber, vitamin D, calcium, iron and potassium.

Ingredients: Corn Syrup, Sugar, Dextrose, Corn Starch, Non-hydrogentated Palm Oil, Citric Acid, Mono & Diglycerides, Artificial Flavor, Hydrolyzed Soy Protein, Gum Arabic, Soy Lecithin, Yellow 5, Yellow 6, Red 40 and Blue 1.

**Contains Soy.** 

R32326