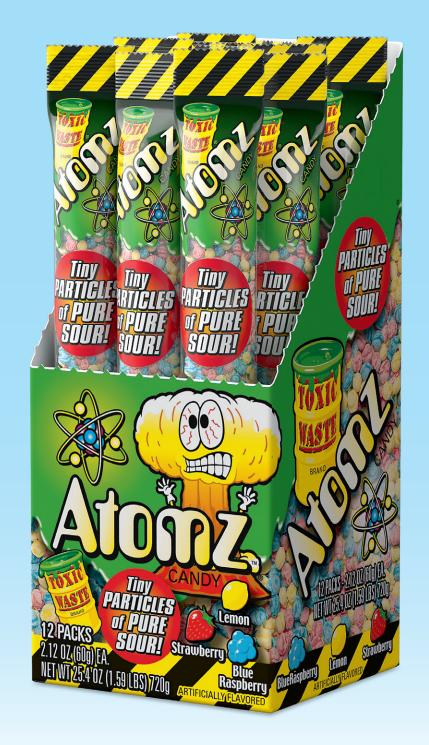

## Toxic Waste® Brand Atomz®

Item #76060

2.12 oz. Flow Pack Chewy Candy

PACK:

DISPLAY: 1 08 98940 00104 4

Display Dims: 3.5" x 3.3" x 8.0"

CASE: 2 08 98940 00104 1

Case Pack: 12 x 12 Case Weight: 22 lbs.

Case Dims: 13.9" x 11.5" x 8.7"

Case Cube: 0.72 T/H: 11 x 6