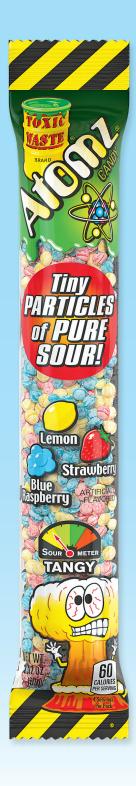

## Toxic Waste® Brand Atomz®

Item #76060

2.12 oz. Flow Pack Chewy Candy

PACK:

DISPLAY: 1 08 98940 00104 4

Display Dims: 3.5" x 3.3" x 8.0"

CASE: 2 08 98940 00104 1

Case Pack: 12 x 12 Case Weight: 22 lbs.

## Toxic Waste® Brand Atomz®

ARTIFICIALLY FLAVORED

Ingredients: Corn Syrup, Sugar, Dextrose, Corn Starch, Non-hydrogentated Palm Oil, Citric Acid, Mono & Diglycerides, Artificial Flavor, Hydrolyzed Soy Protein, Gum Arabic, Soy Lecithin, Yellow 5, Yellow 6, Red 40 and Blue 1.