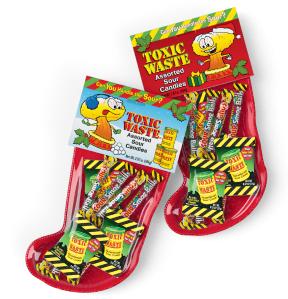

Syrup, Citric Acid, Dextrose, Artificial Colors (Blue 1, Yellow 5, Blue 2, Red 40).

3 years.

Item #12405 3.67 oz. Assorted Toxic Waste Sour Candy and Sour Smog Balls

STOCKING:

PDQ: 1 08 98940 00115 0

Case Pack: 24 x 1 Case Weight: 9 lbs. Case Dims: 14" x 12" x 7"