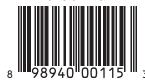

Syrup, Citric Acid, Dextrose, Artificial Colors (Blue 1, Yellow 5, Blue 2, Red 40).

3 years.

Item #12405 3.67 oz. Assorted Toxic Waste Sour Candy and Sour Smog Balls

STOCKING:

PDQ: 1 08 98940 00115 0

Case Pack: 24 x 1 Case Weight: 9 lbs. Case Dims: 14" x 12" x 7"