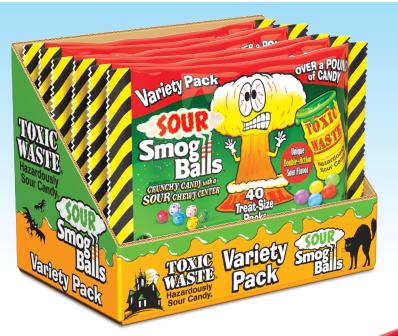

## **Toxic Waste**® Hazardously Sour Candy® **Halloween Variety Pack PDQ** Item #87141

40 Treat-size Packs Assorted Toxic Waste Sour Candy and Sour Smog Balls

PDQ: 2 08 98940 00139 3

Case Pack: 6 x 1 Case Weight: 7 lbs. Case Dims: 13" x 10.5" x 7" Case Cube: 0.55 T/H: 14 x 7 Shelf Life: 24 Months