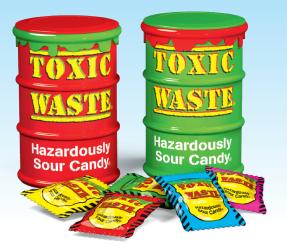

Toxic Waste® Hazardously Sour Candy® Holiday Drum Item #88412

1.7 oz. Assorted Sour Hard Candy

DISPLAY: 1 08 98940 00137 2

CASE: 2 08 98940 00137 9

Case Pack: 12 x 12 Case Weight: 28 lbs. Case Dims: 17.25" x 13.5" x 10.5" Case Cube: 1.42 T/H: 8 x 4 Shelf Life: 24 Months