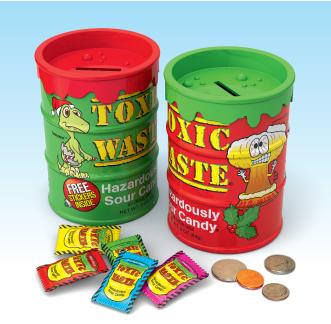

## Toxic Waste® Hazardously Sour Candy® Holiday Bank Item #86529

3oz. Assorted Sour Hard Candy with Stickers

CASE: 1 08 98940 00138 9

Case Pack: 12 x 1 Case Weight: 5 lbs. Case Dims: 14.75" x 11.25" x 5.75" Case Cube: 0.55 T/H: 11 x 9 Shelf Life: 24 Months