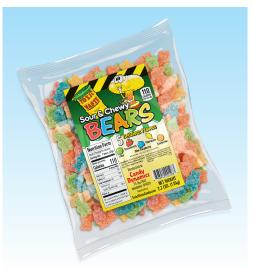

# Toxic Waste® Brand Sour & Chewy Bears™ Bulk Bag

Item #67002

2.2 lbs. Assorted Candy

BULK BAG:

CASE: 1 08 98940 00128 0

Case Pack: 10 x 1 Case Weight: 24 lbs.

Case Dims: 15.2" x 11.4" x 7.4"

Case Cube: 0.68 T/H: 10 x 7 Shelf Life: 18 Months

## **Nutrition Facts**

Serving size About 6 pieces (30g)

Amount Per Serving Calories

Total Fat Og 0%
Sodium Omg 0%
Total Carbohydrate 27g 10%

Total Sugars 16g
Includes 16g Added Sugars 33%

Protein Og

Not a significant source of saturated fat, trans fat, cholesterd dietary fiber, vitamin D, calcium, iron and potassium.

\*The % Daily Value (DV) tells you how much a nutrient in a serving of food contributes to a daily diet. 2,000 calories a day is used for general nutrition advice.

Ingredients: Glucose Syrup, Sugar, Corn Starch, Water, Malic Acid, Natural and Artificial Flavors, Yellow 5, Yellow 6, Blue \$ 1, Red 40.